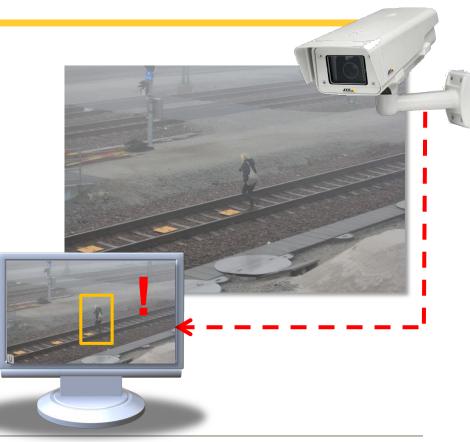

### **Quick incident detection**

- Track access
- Tunnel trespassing
- Activity after hours
- Camera tampering

#### Automatic alerts and analytics

- > Motion detection
- > Cross-line detection
- > Virtual fence
- > Tampering alarm
- > People counting

Axis' products are open for 3rd party downloadable analytics applications.