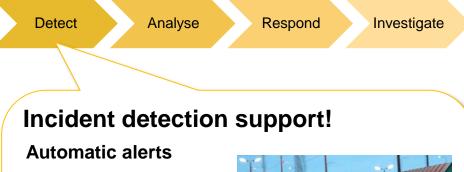

### **Quick incident detection**

- Track access
- Tunnel trespassing
- Activity after hours
- Camera tampering