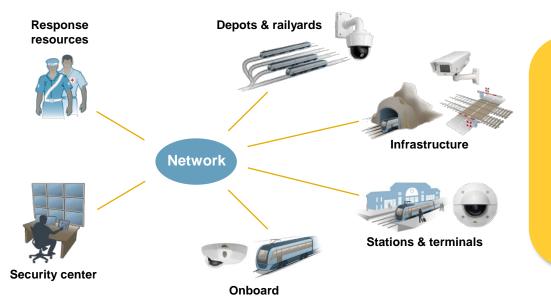

### A vision: Central surveillance in real time

Security center connected to every node of the transit system

Live network video from every node – even wirelessly from rolling stock

Live and recorded video easily shared with first responders

Integrates with other systems