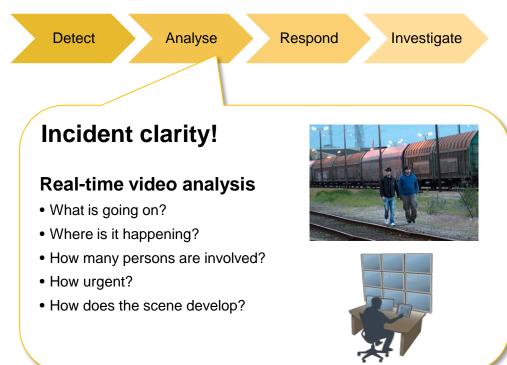

# A New Level of Public Transport Security

The right decision for every incident

### A vision: Central surveillance in real time

Security center connected to every node of the transit system

Live network video from every node – even wirelessly from rolling stock

Live and recorded video easily shared with first responders

Integrates with other systems

### **Quick incident detection**

- Track access
- Tunnel trespassing
- Activity after hours
- Camera tampering

#### Live video

- In surveillance center
- To authorized persons/authorities

### Efficient evaluation and prioritization

### Appropriate response

### **Efficient investigation**